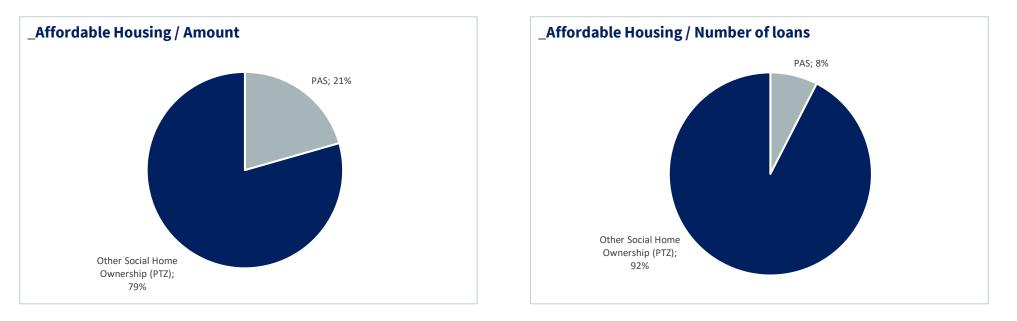

#### **Review of the Positive Impact Bonds Categories Green Categories Social Categories** Renewable energy Employment generation and **Green buildings** preservation through SME financing • Socioeconomic advancement and Low carbon transport Water management and water empowerment Affordable housing treatment Pollution prevention and control Access to education and Circular economy professional training Access to healthcare