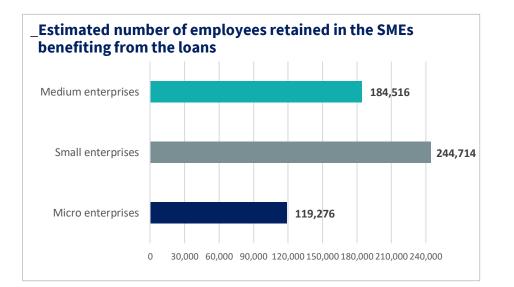

23.pdf





### EMPLOYMENT GENERATION AND PRESERVATION THROUGH SME FINANCING (1/2)

Societe Generale supports the local economy through financing of SMEs located in areas of France where the unemployment rate is above the national average and SMEs impacted by the consequences of extreme events (e.g., natural disaster, extreme weather events, public health disaster...)

Employment generation and preservation through SME financing: 2,308m€



55,642 loans / 11,039 companies for unemployment 36.047 companies for extreme events



**41,480 €** average amount per loan



3.4 average remaining duration





Target population: Social and Solidarity Economy enterprises

Objective: Support to socioeconomic advancement and empowerment

**Social benefits:** Reduce social exclusions and inequalities



### EMPLOYMENT GENERATION AND PRESERVATION THROUGH SME FINANCING (2/2)









# 9

# **METHODOLOGY**



Cnee · R is Textahed 10 get ladres 10 ancel out 20 charge from outcode of R. inside of R2 must be 1200 of R2 must be -0 as R2 must be -0 over Inside of R3 must ransel out -Q so it is flock. Finderpea lecket RA = FO Expending  $\vec{E} + \vec{B}$  in powers o  $\vec{E} = \frac{1}{2} \frac{T_{a}}{2\pi\alpha\epsilon E_{a}} \frac{\sin(\omega t)}{(k\alpha/2)} \frac{\left[1 - \left(\frac{k\alpha}{2}\right)^{2}\right]}{\left[1 - \frac{1}{2}\right]\left(\frac{k\alpha}{2}\right]}$ START IS MONTHS  $\stackrel{\text{sin}}{=} \frac{1}{2} \frac{1}{\pi \alpha c \mathcal{E}_{0}} \frac{\sin(2t)}{k}$ and  $\vec{B} \cong \hat{\phi} = \frac{T_0}{2\pi a c^2 \mathcal{E}_0} \sin \omega t$ Ca  $= \hat{q} \