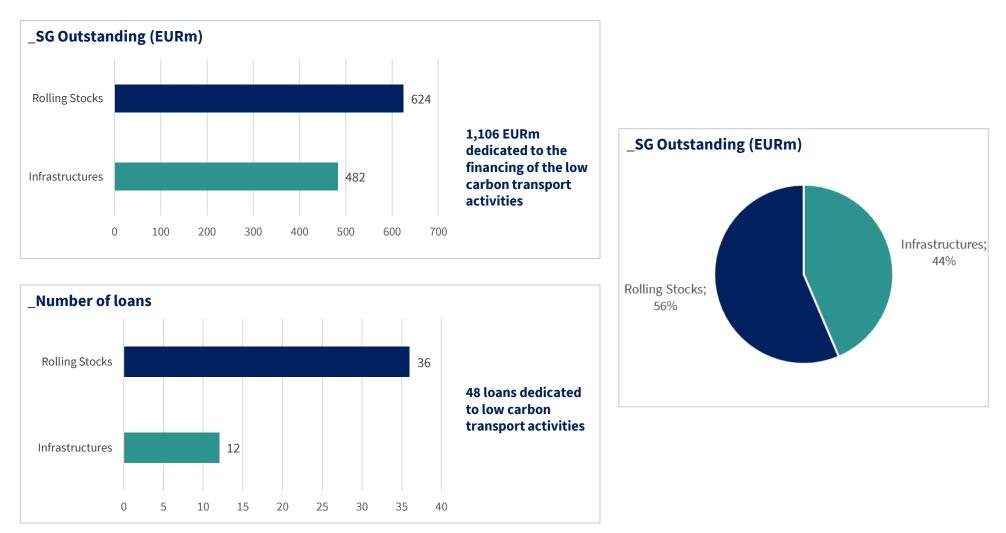

| 482              | 12                         | 44                                   | 100                                               | 10                                            | 10,191,208                                                                                             |  |
| Rolling Stocks               | 624              | 36                         | 56                                   | 100                                               | 6                                             | 4,804,900                                                                                              |  |



### **OVERVIEW OF IDENTIFIED LOW CARBON TRANSPORT ACTIVITIES**

As part of its commitment to promoting the energy transition, SG low carbon transport activities



As of 30 Dec 2022, audited



### **LOW CARBON TRANSPORT PORTFOLIO - INFRASTRUCTURES**





27%

### **LOW CARBON TRANSPORT PORTFOLIO - INFRASTRUCTURES**

#### **Contribution to Avoided GHG Emissions**

### **10,191,208** tCO2eq

Avoided GHG emissions estimated on the Low Carbon Infrastructure bonds portfolio as of 12/30/2022, based on a fictive reference scenario representing the industry's "business as usual"

By comparison, 10,191,208 tCO2eq of avoided GHG emissions represents :

5

emissions.

More than 16,000 Paris/New York return flights avoided

13%

Assumption data: GHG emissions by air of 229.97 g CO2e/km/person, aircraft capacity 237 seats, 100% occupancy rate. Source : Impact CO2

13% of 2019 GHG emissions from the manufacturing and construction industry in France Source : Ins