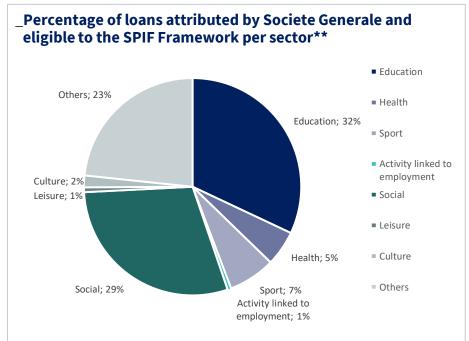

ibility to education to all Social benefits: Reduce social exclusions and inequalities and support the accessibility to employment for all



#### SOCIETE GENERALE

### FOCUS ON SOCIOECONOMIC ADVANCEMENT AND EMPOWERMENT ASSETS (1/2)

Societe Generale supports the local economy through financing of associations and other social and solidarity economy enterprises

Social and Solidarity Economy: 2,031m€







Target population: Social and Solidarity Economy enterprisesObjective: Support to socioeconomic advancement and empowermentSocial benefits: Reduce social exclusions and inequalities





### FOCUS ON SOCIOECONOMIC ADVANCEMENT AND EMPOWERMENT ASSETS (2/2)

Societe Generale supports the local economy through financing of associations and other social and solidarity economy enterprises





Education and Social account for 2/3<sup>rd</sup> of the total loans, while these 2 sectors are the ones with the fewest association in France in 2020\*\*\* Between 2018 and 2021, in France, creation of association are only respectively 11% and 14% in the education and social sector\*\*\*\*

\* Sources: public domain

\*\* The sector dénomination is made by INJEP and the corresponding NAF codes are available on demand

\*\*\* Source: https://injep.fr/wp-content/uploads/2020/11/AURA-2020.pdf

\*\*\*\* Source : https://injep.fr/wp-content/uploads/2023/03/Chiffres-cles-vie-associative-2023.pdf





### EMPLOYMENT GENERATION AND PRESERVATION THROUGH SME FINANCING (1/2)

Societe Generale supports the local economy through financing of SMEs located in areas of France where the unemployment rat