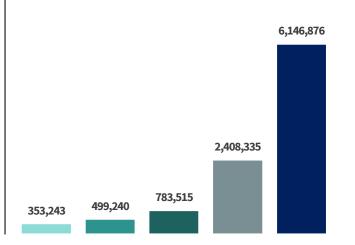

G Emissions**

### **10,191,208** tCO2eq

Avoided GHG emissions estimated on the Low Carbon Infrastructure bonds portfolio as of 12/30/2022, based on a fictive reference scenario representing the industry's "business as usual"

By comparison, 10,191,208 tCO2eq of avoided GHG emissions represents :

5

emissions.

More than 16,000 Paris/New York return flights avoided

13%

Assumption data: GHG emissions by air of 229.97 g CO2e/km/person, aircraft capacity 237 seats, 100% occupancy rate. Source : Impact CO2

13% of 2019 GHG emissions from the manufacturing and construction industry in France Source : Insee

#### Avoided GHG emissions by funded infrastructure projects (in tCO2eq)

- Subway (3%)
- Tramway (5%)
- High Speed Line (8%)
- EV charging stations (24%)
- TER (regional trains) (60%)



## Avoided GHG emissions by borrower industry



### Avoided GHG emissions by country





### **LOW CARBON TRANSPORT PORTFOLIO - ROLLING STOCKS**





### **LOW CARBON TRANSPORT PORTFOLIO - ROLLING STOCKS**

#### **Contribution to Avoided GHG Emissions**

### **4,804,900** tCO2eq

Avoided GHG emissions estimated on the **Low Carbon Rolling Stocks bonds portfolio** as of 12/30/2022, based on a fictive reference scenario representing the industry's "business as usual" emissions.

By comparison, 4,804,900 tCO2eq of avoided GHG emissions represents :

<u>></u>

More than 7,500 Paris/New York return flights avoided

3.5%

Assumption data: GHG emissions by air of 229.97 g CO2e/km/person, aircraft capacity 237 seats, 100% occupancy rate. Source : Impact CO2

**3.5%** of 2019 GHG emissions from