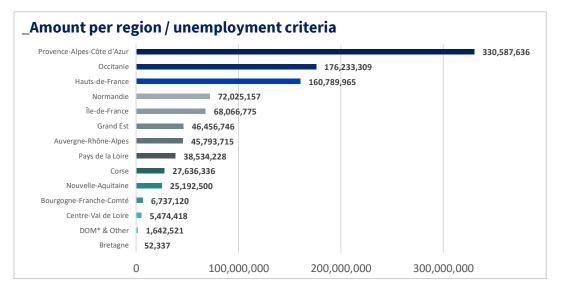

(1/2)

Societe Generale supports the local economy through financing of SMEs located in areas of France where the unemployment rate is above the national average and SMEs impacted by the consequences of extreme events (e.g., natural disaster, extreme weather events, public health disaster...)

Employment generation and preservation through SME financing: 2,308m€



55,642 loans / 11,039 companies for unemployment 36.047 companies for extreme events



**41,480 €** average amount per loan



3.4 average remaining duration





Target population: Social and Solidarity Economy enterprises

Objective: Support to socioeconomic advancement and empowerment

**Social benefits:** Reduce social exclusions and inequalities



### EMPLOYMENT GENERATION AND PRESERVATION THROUGH SME FINANCING (2/2)









# 9

# **METHODOLOGY**



Cnee · R is Textahed 10 get ladres 10 ancel out 20 charge from outcode of R. inside of R2 must be 1200 of R2 must be -0 as R2 must be -0 over Inside of R3 must ransel out -Q so it is flock. Finderpea lecket RA = FO Expending  $\vec{E} + \vec{B}$  in powers o  $\vec{E} = \frac{1}{2} \frac{T_{a}}{2\pi\alpha\epsilon E_{a}} \frac{\sin(\omega t)}{(k\alpha/2)} \frac{\left[1 - \left(\frac{k\alpha}{2}\right)^{2}\right]}{\left[1 - \frac{1}{2}\right]\left(\frac{k\alpha}{2}\right]}$ START IS MONTHS  $\stackrel{\text{sin}}{=} \frac{1}{2} \frac{1}{\pi \alpha c \mathcal{E}_{0}} \frac{\sin(2t)}{k}$ and  $\vec{B} \cong \hat{\phi} = \frac{T_0}{2\pi a c^2 \mathcal{E}_0} \sin \omega t$ Ca  $= \hat{q} \frac{I_0}{2\pi q c^2 \xi_0} \sin \omega t$ b)  $W_{e} = \frac{1}{2} \int \ve