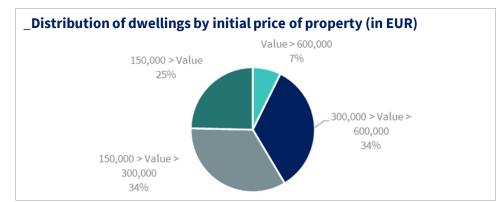

missions reduced or avoided,<br>attributable to SG share in financing<br>(tCO2eq.) |  |  |  |
| Multi-family                                    | 348,354                      | 4,592                          | 769                                                                                                         |  |  |  |
| Single-family                                   | 525,767                      | 8,636                          | 1,446                                                                                                       |  |  |  |
| Total                                           | 874,120                      | 13,229                         | 2,215                                                                                                       |  |  |  |





### Share of residential properties located in large / dense urban areas (outstanding amount)







# 7

# FOCUS ON LOW CARBON TRANSPORT PORTFOLIO





# IMPACT REPORTING ON LOW CARBON TRANSPORT PORTFOLIO AS OF 30 DEC 2022

### Portfolio-based report, adapted from the ICMA Harmonized Framework for Impact Reporting for Green Bonds



|                              |                  | Societe Generale Financing |                                      |                                                   |                                               |                                                                                                        |  |
|------------------------------|------------------|----------------------------|--------------------------------------|-------------