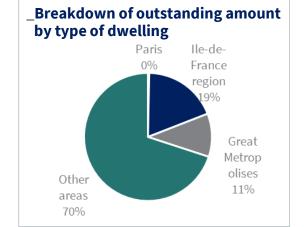

ly, the Sustainable and Positive Impact Bond promotes residences' primary use: <u>housing</u>. Secondary residences are excluded because of their impact on real estate market prices which could create barriers for property acquisition by local residents.



### Preservation of biodiversity and soil



SOCIETE

GENERALE

The exclusion of any secondary residences limits the impact on land artificialization and its consequences on soil and biodiversity erosion is limited. By supporting access to **multi-family dwellings**, Sustainable and Positive Impact bonds contribute to **reducing the soil area's construction rate** (the share of multi-family dwellings is higher than the share of single-family dwellings in the eligible portfolio).

### \_Floor area breakdown by location Urban vs rural







# **OTHER EXTERNALITIES ASSESSMENT (2/2)**

Identification of other positive externalities and mitigation of potential negative impacts

### Access to public transportation



13 CLIMATE ACTION

The average carbon footprint of a French citizen is annually estimated by the Bureau of Ecological Transition and the ADEME. Nowadays, it is estimated around **9,3 tCO<sub>2</sub>eq/year**. Amongst the emissions sources, the **car usage** is the main emission source with **1,8 tCO<sub>2</sub>eq/year per person**, with 7 French citizens out of 10 taking their car to go to work each day. Car usage is the more emissive transportation mean on a daily basis with regard to its usage per person and per travelled kilometer.

For this reason, reducing car use is at the center of the national priorities