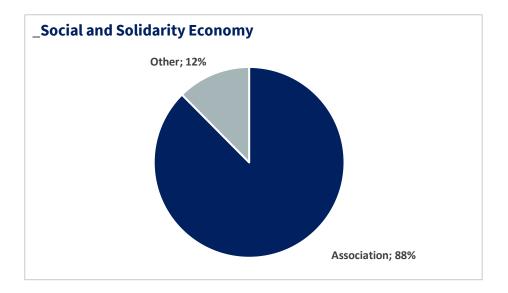

region



\* Data extracted from EuroStat https://ec.europa.eu/eurostat/databrowser/view/HLTH\_RS\_BDSRG/default/table?lang=en





### **FOCUS ON EDUCATION ASSETS**

### Attention to education remains one of the Societe Generale priorities

#### Student loans: 989m€



;





6.3 years average remaining duration





Target population: All pupils and students Objective: Increase the accessibility to education to all Social benefits: Reduce social exclusions and inequalities and support the accessibility to employment for all



#### SOCIETE GENERALE

### FOCUS ON SOCIOECONOMIC ADVANCEMENT AND EMPOWERMENT ASSETS (1/2)

Societe Generale supports the local economy through financing of associations and other social and solidarity economy enterprises

Social and Solidarity Economy: 2,031m€







Target population: Social and Solidarity Economy enterprisesObjective: Support to socioeconomic advancement and empowermentSocial benefits: Reduce social exclusions and inequalities





### FOCUS ON SOCIOECONOMIC ADVANCEMENT AND EMPOWERMENT ASSETS (2/2)

Societe Generale supports the local economy through financing of associations and other social and solidarity economy enterprises





Education and Social account for 2/3<sup>rd</sup> of the total loans, while these 2 sectors are the ones with the fewest association in France in 2020\*\*\* Between 2018 and 2021, in France, creation of association are only respectively 11% and 14% in the education and social sector\*\*\*\*

\* Sources: public domain

\*\* The sector dénomination is made by INJEP and the corresponding NAF codes are ava