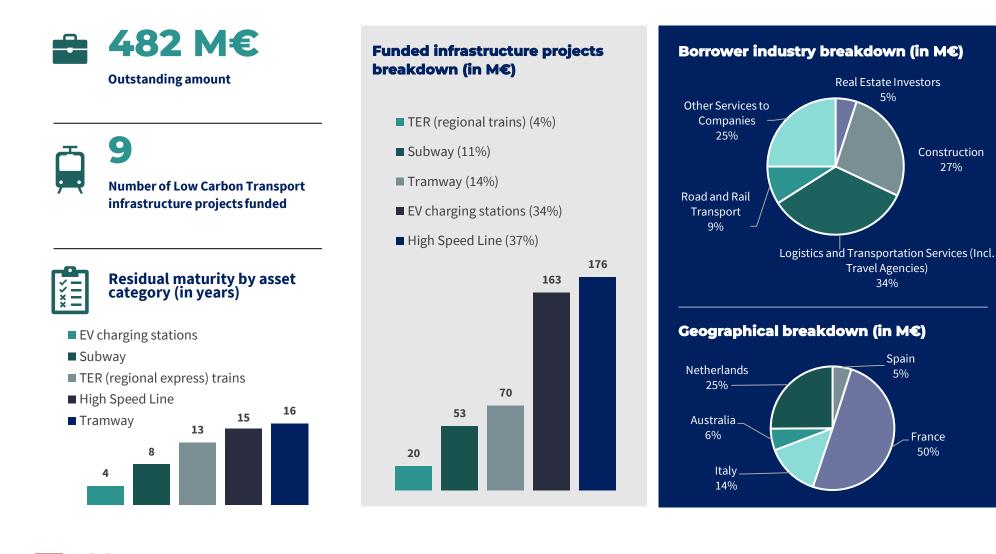

| 100                                               | 10                                            | 10,191,208                                                                                             |  |
| Rolling Stocks               | 624              | 36                         | 56                                   | 100                                               | 6                                             | 4,804,900                                                                                              |  |



### **OVERVIEW OF IDENTIFIED LOW CARBON TRANSPORT ACTIVITIES**

As part of its commitment to promoting the energy transition, SG low carbon transport activities



As of 30 Dec 2022, audited



### **LOW CARBON TRANSPORT PORTFOLIO - INFRASTRUCTURES**





27%

### **LOW CARBON TRANSPORT PORTFOLIO - INFRASTRUCTURES**

#### **Contribution to Avoided GHG Emissions**

### **10,191,208** tCO2eq

Avoided GHG emissions estimated on the Low Carbon Infrastructure bonds portfolio as of 12/30/2022, based on a fictive reference scenario representing the industry's "business as usual"

By comparison, 10,191,208 tCO2eq of avoided GHG emissions represents :

5

emissions.

More than 16,000 Paris/New York return flights avoided

13%

Assumption data: GHG emissions by air of 229.97 g CO2e/km/person, aircraft capacity 237 seats, 100% occupancy rate. Source : Impact CO2

13% of 2019 GHG emissions from the manufacturing and construction industry in France Source : Insee

#### Avoided GHG emissions by funded infrastructure projects (in tCO2eq)

- Subway (3%