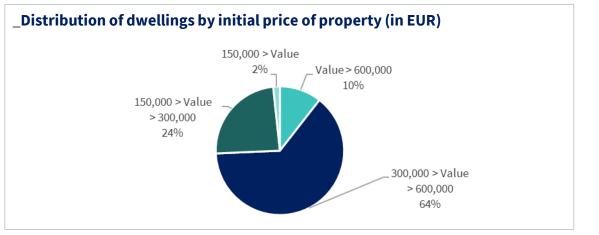

|



• In alignment with UNEP FI's Principles for Positive Impact Finance, a review of potential negative impacts mitigation actions and an analysis of other positive externalities has been performed (cf. slides 29 & 30)



# **OTHER EXTERNALITIES ASSESSMENT (1/2)**

### Identification of other positive externalities and mitigation of potential negative impacts

### Access to housing



By targeting mortgages on **main** residences only, the Sustainable and Positive Impact Bond promotes residences' primary use: <u>housing</u>. Secondary residences are excluded because of their impact on real estate market prices which could create barriers for property acquisition by local residents.



### Preservation of biodiversity and soil



SOCIETE

GENERALE

The exclusion of any secondary residences limits the impact on land artificialization and its consequences on soil and biodiversity erosion is limited. By supporting access to **multi-family dwellings**, Sustainable and Positive Impact bonds contribute to **reducing the soil area's construction rate** (the share of multi-family dwellings is higher than the share of single-family dwellings in the eligible portfolio).

### \_Floor area breakdown by location Urban vs rural







# **OTHER EXTERNALITIES ASSESSMENT (2/2)**

Identification of other positive externalities and mitigation of potential negative impacts

### Access to public transportation



13 CLIMATE ACTION

The average carbon footprint of a French citizen is annua