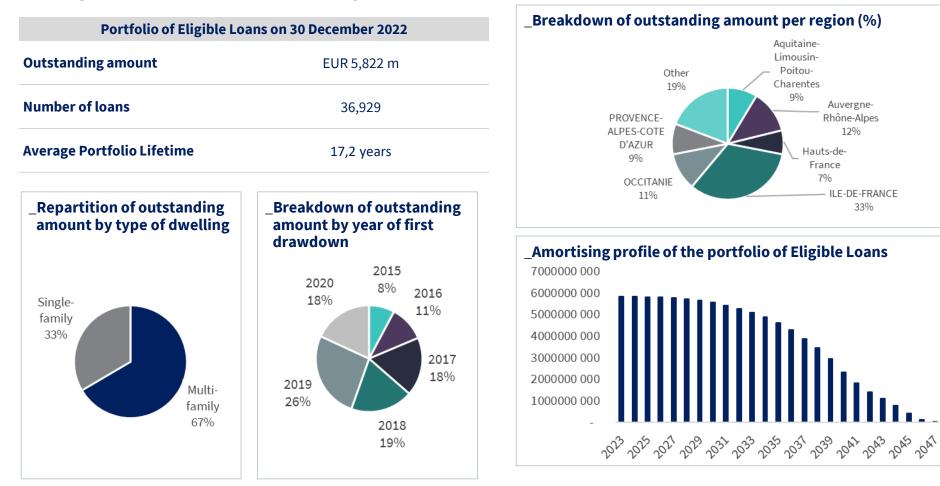

1,300,859               | 6,262                                                                                             | 37,399                   |
| Single-family                 | 1,949                      | 12,525             | 33                                   | 100                                               | -                    | -                                             | 1,170,089               | 7,235                                                                                             | 43,210                   |



# **SG SFH'S PORTFOLIO OF ELIGIBLE LOANS**

Thanks to its significant presence in the French home loan market, SG is a substantial contributor to the Green buildings financing, major axis to reach the European goal of Net Zero Carbone by 2050



In case of methodological changes in the selection and evaluation process of the Eligible Loans, or in case of material controversies that could lead to the replacement of the targeted loans by other Eligible Loans, the information will be provided in the annual reporting. A material controversy is considered as a controversy which significantly impacts the building sector from a environmental and/or social stand point. This could include, and is not limited to, the non-compliance with environmental rules set by the French government and working conditions during the building phases.



# **PROCEEDS' ALLOCATION AND KEY IMPACT INDICATORS**

### Portfolio based allocation report\*

a sitive lunnest Covered Dends

- As of 30th December 2022, the outstanding amount of the portfolio of Eligib