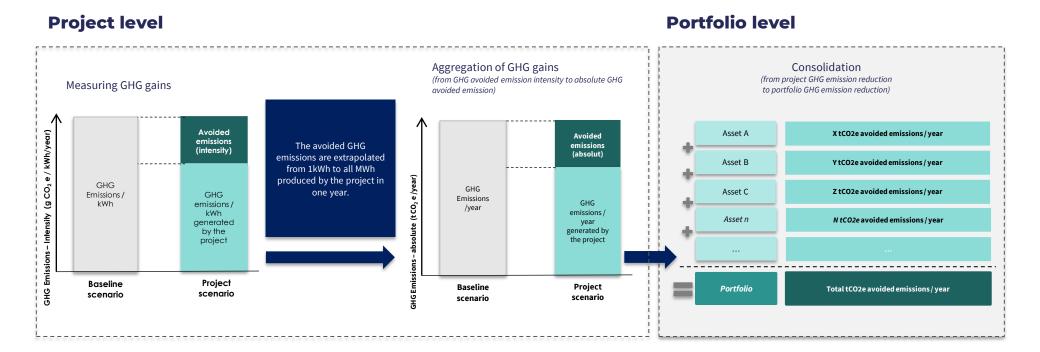

ONTHS  $\stackrel{\text{sin}}{=} \frac{1}{2} \frac{1}{\pi \alpha c \mathcal{E}_{0}} \frac{\sin(2t)}{k}$ and  $\vec{B} \cong \hat{\phi} = \frac{T_0}{2\pi a c^2 \mathcal{E}_0} \sin \omega t$ Ca  $= \hat{q} \frac{I_0}{2\pi q c^2 \xi_0} \sin \omega t$ b)  $W_{e} = \frac{1}{2} \int \vec{E} \cdot \vec{D} dV$ 29 NIS d@ \d2 Using  $\langle \sin^2 \omega t \rangle =$   $U_e = \frac{d I_o^2}{2\pi \epsilon_o c^2 a^2} \frac{1}{k^2 a^2}$ 4 (k22  $W_m = \frac{1}{2} \left( \vec{B} \cdot \vec{H} dV = \frac{1}{2U} \right)$ de dz

### **RENEWABLE ENERGY PORTFOLIO (1/3)**

#### Measurement of estimated avoided emissions

The computation of avoided emissions for the renewable energy portfolio will be done as follows, with a first calculation at the project level, then a consolidation at the portfolio level:







54

### **RENEWABLE ENERGY PORTFOLIO (2/3)**

#### Portfolio alignment to the EU Taxonomy

The alignment to the Taxonomy threshold modulates the eligibility of the project and then the avoided emissions computation at the renewable energy project level:

### **Electricity generation**

- A global and technological emission alignment threshold of 100g CO2e / kWh is defined by the EU Taxonomy for electricity production.
- Solar and wind energy technologies are automatically aligned to the Sustainable and Positive Impact Bond Framework and the European Taxonomy criterias.
- Regarding hydroelectric projects, the cumulative alignment criterias defined by the Taxonomy are the following:
  - 1. The power density of the power generation facility is greater than 5 W/m2;
  - 2. The lifecycle G