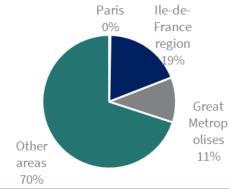

only, the Sustainable and Positive Impact Bond promotes residences' primary use: <u>housing</u>. Secondary residences are excluded because of their impact on real estate market prices which could create barriers for property acquisition by local residents.



### Preservation of biodiversity and soil



SOCIETE

GENERALE

The exclusion of any secondary residences limits the impact on land artificialization and its consequences on soil and biodiversity erosion is limited. By supporting access to **multi-family dwellings**, Sustainable and Positive Impact bonds contribute to **reducing the soil area's construction rate** (the share of multi-family dwellings is higher than the share of single-family dwellings in the eligible portfolio).

### \_Floor area breakdown by location Urban vs rural







# **OTHER EXTERNALITIES ASSESSMENT (2/2)**

Identification of other positive externalities and mitigation of potential negative impacts

### Access to public transportation



13 CLIMATE ACTION

The average carbon footprint of a French citizen is annually estimated by the Bureau of Ecological Transition and the ADEME. Nowadays, it is estimated around **9,3 tCO<sub>2</sub>eq/year**. Amongst the emissions sources, the **car usage** is the main emission source with **1,8 tCO<sub>2</sub>eq/year per person**, with 7 French citizens out of 10 taking their car to go to work each day. Car usage is the more emissive transportation mean on a daily basis with regard to its usage per person and per travelled kilometer.

For this reason, reducing car use is at the center of the national prioritie