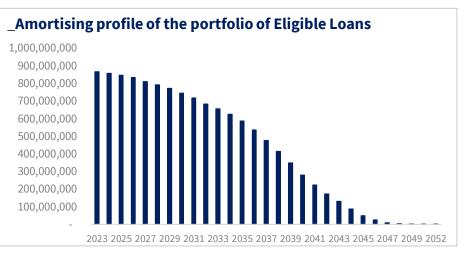

| 3,289              | 55                                   | 100                                               | 13.3                                          | 348,354                 | 769                                                                                               | 4,592                    |
| Single-family                 | 390                        | 2,775              | 45                                   | 100                                               | 15.2                                          | 525,767                 | 1,446                                                                                             | 8,636                    |



# SOCIETE GENERALE PORTFOLIO OF ELIGIBLE LOANS

### **Excluding SG SFH portfolio**







In case of methodological changes in the selection and evaluation process of the Eligible Loans, or in case of material controversies that could lead to the replacement of the targeted loans by other Eligible Loans, the information will be provided in the annual reporting. A material controversy is considered as a controversy which significantly impacts the building sector from an environmental and/or social standpoint. This could include, and is not limited to, the non-compliance with environmental rules set by the French government and working conditions during the building phases.





## ENVIRONMENTAL IMPACTS AND OTHER EXTERNALITIES **ASSESSMENT OF THE PORTFOLIO OF ELIGIBLE LOANS**

| Environmental impacts of the Eligible portfolio |                              |