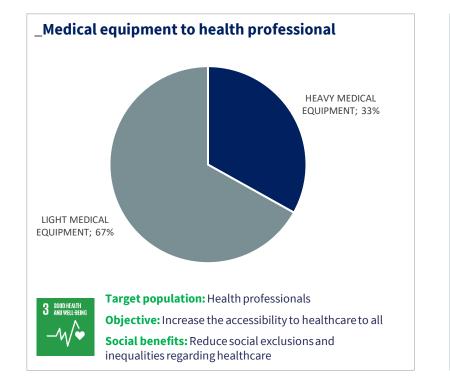

### Supporting healthcare across geographies

. Financing new hospitals and equipment with most advanced technologies . Improving access to health services and telehealth