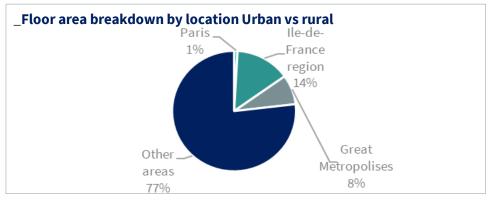

ssions reduced or avoided,<br>attributable to SG share in financing<br>(tCO2eq.) |  |  |  |
| Multi-family                                    | 348,354                      | 4,592                          | 769                                                                                                         |  |  |  |
| Single-family                                   | 525,767                      | 8,636                          | 1,446                                                                                                       |  |  |  |
| Total                                           | 874,120                      | 13,229                         | 2,215                                                                                                       |  |  |  |





### Share of residential properties located in large / dense urban areas (outstanding amount)







# 7

# FOCUS ON LOW CARBON TRANSPORT PORTFOLIO





# IMPACT REPORTING ON LOW CARBON TRANSPORT PORTFOLIO AS OF 30 DEC 2022

### Portfolio-based report, adapted from the ICMA Harmonized Framework for Impact Reporting for Green Bonds



|                              |                  | Societe Generale Financing |                                      |                                                   |                                               |                                                                                                        |  |
|------------------------------|------------------|----------------------------|--------------------------------------|---------------