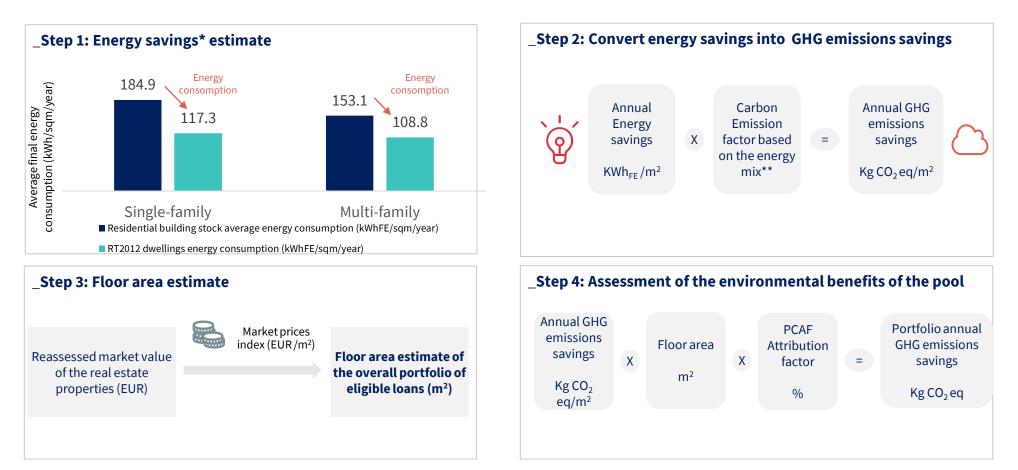

ion to the Sustainable and Positive Impact Bond Framework and the EU Taxonomy are defined as follows:
  - 1. The lifecycle GHG emissions from geothermal heat/cooling cogeneration must be less than 100gCO2e per kWh of energy produced."







### **RENEWABLE ENERGY PORTFOLIO (3/3)**

#### **Computation steps**

Measuring **renewable energy avoided emissions** will follow the process below to confirm **alignment with the Framework and the EU Taxonomy,** in order to measure the reduced/**avoided GHG emissions for each project that can be attributed to SG :** 









### **GREEN RESIDENTIAL BUILDINGS PORTFOLIO - IMPACT MEASUREMENT METHODOLOGY**

Societe Generale Group has relied on the support of external green real estate consultant Wild Trees to define the Impact measurement methodology.



\*Main data source is the survey on the efficiency of homes, "Performance de l'Habitat, Équipements, Besoins et Usages de l'énergie" Phebus: <u>https://www.statistiques.developpement-durable.gouv.fr/enquete-performance-de-lhabitat-equipements-besoins-et-usages-de-lenergie-phebus</u>

\*\*GHG conversion factor is a weighted average of the conversion factors for each energy source (coal, wood, oil, natural gas, electricity) and usage for residential buildings (Source: ADEME, legifrance Arrêté of february the 8th of 2012)





### **LOW CARBON TRANSPORT - PRINCIPLE OF AVOIDED EMISSIONS**



# Carbon impact of the baseline scenario

Current travel patterns (modal split) at the appropriate spatial scale, depending on the mode of transport analyzed

Carbon impact of the financed solution

Asse