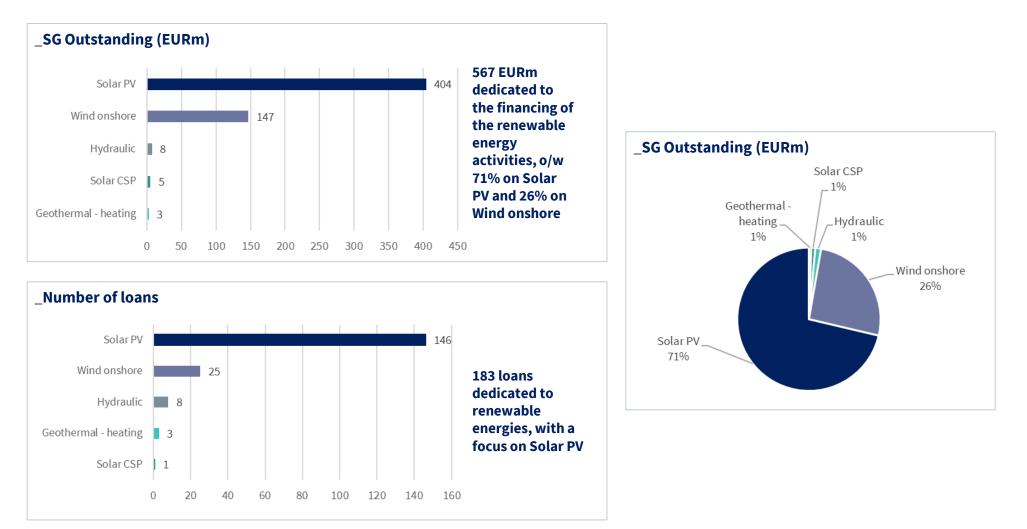

|  |  |  |



### Breakdown of volumes of CO2 saved per type of renewable energy

| Renewable Energy | Portfolio of<br>CO2 savings in kt/CO2 |
|------------------|---------------------------------------|
| Solar PV         | 1,069                                 |
| Wind Offshore    | 314                                   |
| Wind Onshore     | 1,143                                 |
| Hydropower       | 36                                    |
| Total            | 2,562                                 |





#### SOCIETE GENERALE - Sustainable & Positive Impact Bonds Reporting





## **OVERVIEW OF IDENTIFIED RENEWABLE ENERGY ACTIVITIES -RETAIL BANKING**

As part of its commitment to promoting the energy transition, SG finances renewable energy activities also via the retail banking



As of 30 Dec 2022, audited



### **KEY CHARACTERISTICS OF THE REFINANCED RENEWABLE ENERGY PORTFOLIO – RETAIL BANKING**



Breakdown of volumes of CO2 saved per type of renewable energy

| Renewable Energies   | Avoided emissions<br>(tCO2e/year) |
|----------------------|-----------------------------------|
| Geothermal - heating | 58                                |
| Solar CSP            | 475                               |
| Hydraulic            | 283                               |
| Wind onshore         | 18,966                            |
| Solar PV             | 37,150                            |
| Total                | 56,932                            |



(1) https://www.calculcee.fr/article/repartition-departements-francais-zones-climatiques/

As of 30 Dec 2022, audited