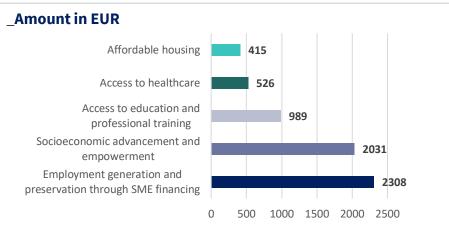

#### **Review of the Positive Impact Bonds Categories Green Categories Social Categories** Renewable energy Employment generation and **Green buildings** preservation through SME financing • Socioeconomic advancement and Low carbon transport Water management and water empowerment Affordable housing treatment Pollution prevention and control Access to education and Circular economy professional training Access to healthcare

- ✓ Several positive impacts structured notes and five bonds already issued under the new Framework:
  - \_ two focusing on Green categories, and
  - three on **Social** categories
- ✓ The set up of a single Sustainable and Positive Impact Bond Framework outlines the Group's holistic approach, with a view to increase the volume and the diversity of eligible activities: green (renewables, transports, ...) but also social (Socioeconomic advancement and empowerment, Affordable housing, Access to education and professional training and Access to healthcare, ...)