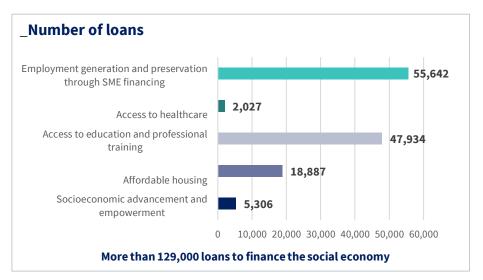

#### **Review of the Positive Impact Bonds Categories Green Categories Social Categories** Renewable energy Employment generation and **Green buildings** preservation through SME financing • Socioeconomic advancement and Low carbon transport Water management and water empowerment Affordable housing treatment Pollution prevention and control Access to education and Circular economy professional training Access to healthcare

- ✓ Several positive impacts structured notes and five bonds already issued under the new Framework:
  - \_ two focusing on Green categories, and
  - three on **Social** categories
- ✓ The set up of a single Sustainable and Positive Impact Bond Framework outlines the Group's holistic approach, with a view to increase the volume and the diversity of eligible activities: green (renewables, transports, ...) but also social (Socioeconomic advancement and empowerment, Affordable housing, Access to education and professional training and Access to healthcare, ...)