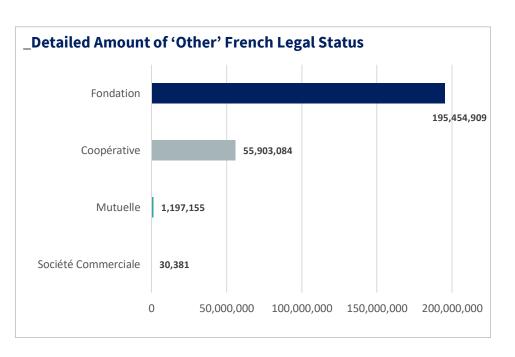

cation remains one of the Societe Generale priorities

#### Student loans: 989m€



;





6.3 years average remaining duration





Target population: All pupils and students Objective: Increase the accessibility to education to all Social benefits: Reduce social exclusions and inequalities and support the accessibility to employment for all



#### SOCIETE GENERALE

### FOCUS ON SOCIOECONOMIC ADVANCEMENT AND EMPOWERMENT ASSETS (1/2)

Societe Generale supports the local economy through financing of associations and other social and solidarity economy enterprises

Social and Solidarity Economy: 2,031m€







Target population: Social and Solidarity Economy enterprisesObjective: Support to socioeconomic advancement and empowermentSocial benefits: Reduce social exclusions and inequalities





### FOCUS ON SOCIOECONOMIC ADVANCEMENT AND EMPOWERMENT ASSETS (2/2)

Societe Generale supports the local economy through financing of associations and other social and solidarity economy enterprises





Education and Social account for 2/3<sup>rd</sup> of the total loans, while these 2 sectors are the ones with the fewest association in France in 2020\*\*\* Between 2018 and 2021, in France, creation of association are only respectively 11% and 14% in the education and social sector\*\*\*\*

\* Sources: public domain

\*\* The sector dénomination is made by INJEP and the corresponding NAF codes are available on demand

\*\*\* Source: https://injep.fr/wp-content/uploads/2020/11/AURA-2020.pdf

\*\*\*\* Source : https://injep.fr/wp-content/uploads/2023/03/Chiffres-cles-vie-associative-202