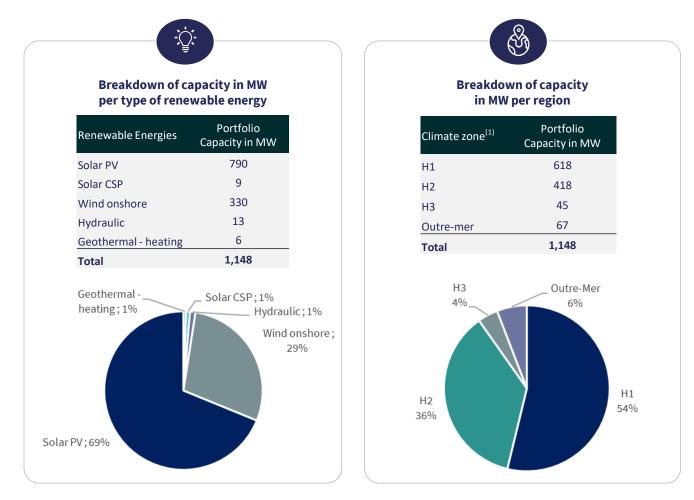

#### **Review of the Positive Impact Bonds Categories Green Categories Social Categories** Renewable energy Employment generation and **Green buildings** preservation through SME financing • Socioeconomic advancement and Low carbon transport Water management and water empowerment Affordable housing treatment Pollution prevention and control Access to education and Circular economy professional training Access to healthcare

- ✓ Several positive impacts structured notes and five bonds already issued under the new Framework:
  - \_ two focusing on Green categories, and
  - three on **Social** categories
- ✓ The set up of a single Sustainable and Positive Impact Bond Framework outlines the Group's holistic approach, with a view to increase the volume and the diversity of eligible activities: green (renewables, transports, ...) but also social (Socioeconomic advancement and empowerment, Affordable housing, Access to education and professional training and Access to healthcare, ...)