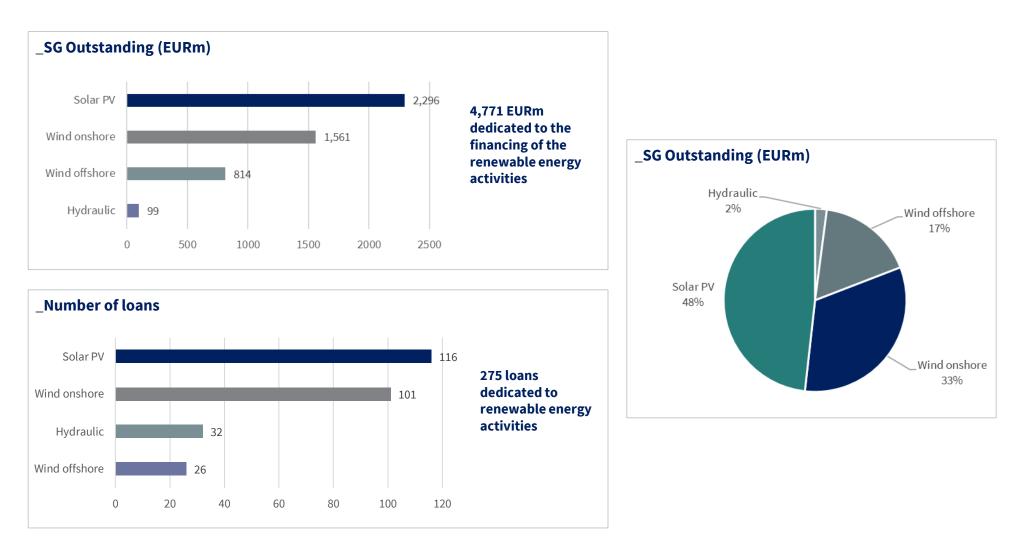

| 9                                             | 6                                                 | 58                                                                                                     |
| Hydraulic                                 | 8                | 8                  | 1                                    | 100                                               | 9                                             | 13                                                | 283                                                                                                    |



## **OVERVIEW OF IDENTIFIED RENEWABLE ENERGY ACTIVITIES – GLOBAL BANKING**

As part of its commitment to promoting the energy transition, SG finances renewable energy activities



As of 30 Dec 2022, audited



### **KEY CHARACTERISTICS OF THE REFINANCED RENEWABLE ENERGY PORTFOLIO – GLOBAL BANKING**



#### Breakdown of capacity in MW per type of renewable energy

| Renewable Energy | Portfolio<br>Capacity in MW |
|------------------|-----------------------------|
| Solar PV         | 17,239                      |
| Wind Offshore    | 15,796                      |
| Wind Onshore     | 18,090                      |
| Hydropower       | 476                         |
| Total            | 51,601                      |





#### Breakdown of capacity in MW per region

| Region       | Portfolio<br>Capacity in MW |  |  |  |
|--------------|-----------------------------|--|--|--|
| Americas     | 15,146                      |  |  |  |
| Africa       | 263