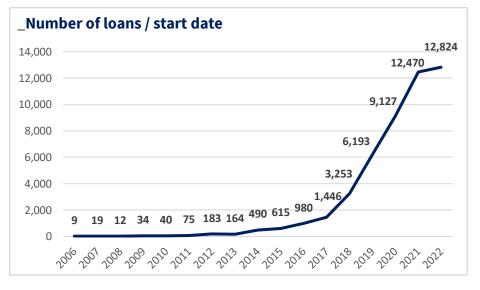

ge amount per loan



9.2 years average remaining duration

In 2022, Société Générale has attributed 28% of the dedicated loans (41% of amount) in 2 region with fewer hospitals per capita (Provence-Alpes-Côte d'Azur and Ile de France).\*



Target population: Health professionals

Objective: Increase the accessibility to healthcare to all

**Social benefits:** Reduce social exclusions and inequalities regarding healthcare

### \_Number of loans eligible to the SPIF Framework per region



\* Data extracted from EuroStat https://ec.europa.eu/eurostat/databrowser/view/HLTH\_RS\_BDSRG/default/table?lang=en





### **FOCUS ON EDUCATION ASSETS**

### Attention to education remains one of the Societe Generale priorities

#### Student loans: 989m€



;





6.3 years average remaining duration





Target population: All pupils and students Objective: Increase the accessibility to education to all Social benefits: Reduce social exclusions and inequalities and support the accessibility to employment for all



#### SOCIETE GENERALE

### FOCUS ON SOCIOECONOMIC ADVANCEMENT AND EMPOWERMENT ASSETS (1/2)

Societe Generale supports the local economy through financing of associations and other social and solidarity economy enterprises

Social and Solidarity Economy: 2,031m€







Target population: Social and Solidarity Economy enterprisesObjective: Support to socioeconomic advancement and empowermentSocial benefits: Reduce social exclusions and inequalities





### FOCUS ON SOCIOECONOMIC ADVANCEMENT AND EMPOWERMENT ASSETS (2/2)

Societe Generale supports the local economy through fina