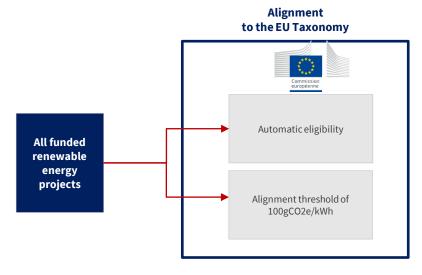

### ALIGNMENT OF THE GREEN ELIGIBLE ACTIVITIES WITH THE EU TAXONOMY performed by ISS CORPORATE Powered by ISS ESG

<sup>4</sup> In line with the EU Taxonomy, the issuer clearly described in its framework:

- The Substantial Contribution of the Green eligible categories to Climate Change mitigation
- Selection criteria in line with the **Technical Screening Criteria** applicable to relevant activities. Additionally, Société Générale provided ISS ESG with more information on its selection process. According to ISS ESG assessment, this process aligns with the Minimum Social Safeguards for all Green categories and with the Do No Significant Harm criteria for two sample categories\*