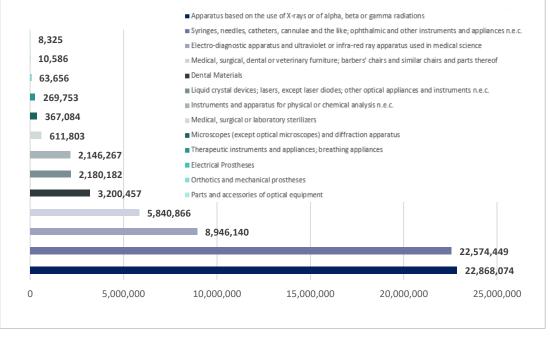

### Supporting healthcare across geographies

. Financing new hospitals and equipment with most advanced technologies . Improving access to health services and telehealth