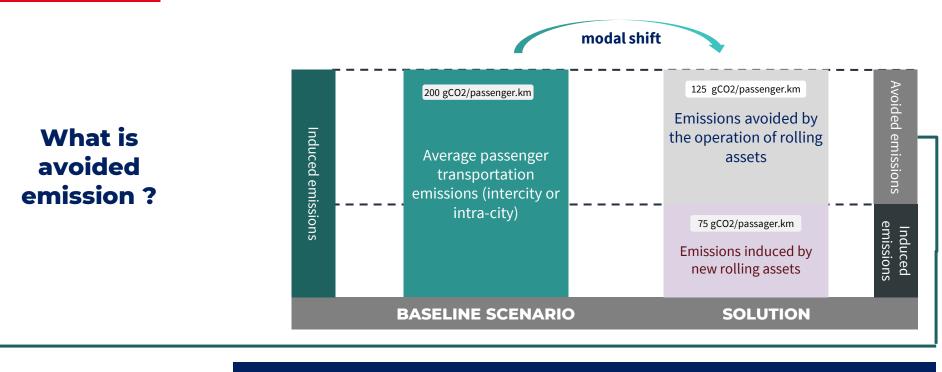

BUILDINGS PORTFOLIO - IMPACT MEASUREMENT METHODOLOGY**

Societe Generale Group has relied on the support of external green real estate consultant Wild Trees to define the Impact measurement methodology.



\*Main data source is the survey on the efficiency of homes, "Performance de l'Habitat, Équipements, Besoins et Usages de l'énergie" Phebus: <u>https://www.statistiques.developpement-durable.gouv.fr/enquete-performance-de-lhabitat-equipements-besoins-et-usages-de-lenergie-phebus</u>

\*\*GHG conversion factor is a weighted average of the conversion factors for each energy source (coal, wood, oil, natural gas, electricity) and usage for residential buildings (Source: ADEME, legifrance Arrêté of february the 8th of 2012)





### **LOW CARBON TRANSPORT - PRINCIPLE OF AVOIDED EMISSIONS**



# Carbon impact of the baseline scenario

Current travel patterns (modal split) at the appropriate spatial scale, depending on the mode of transport analyzed

Carbon impact of the financed solution

Asset characteristics (life span, occupancy rate, capacity, ...)

#### Contextualization

**Avoided** 

emissions

The most precise scale (city, country, continent) of information is being used for the carbon impact of both the baseline scenario and the financed solution, in data such as the occupancy rate, the emission factors, the energy mix for electric assets, ... This means that the same asset, but in different cities, will not have the same carbon impact.

When available, the actual GHG emissions avoided data reported by the project's company is used for the purpose of this reporting