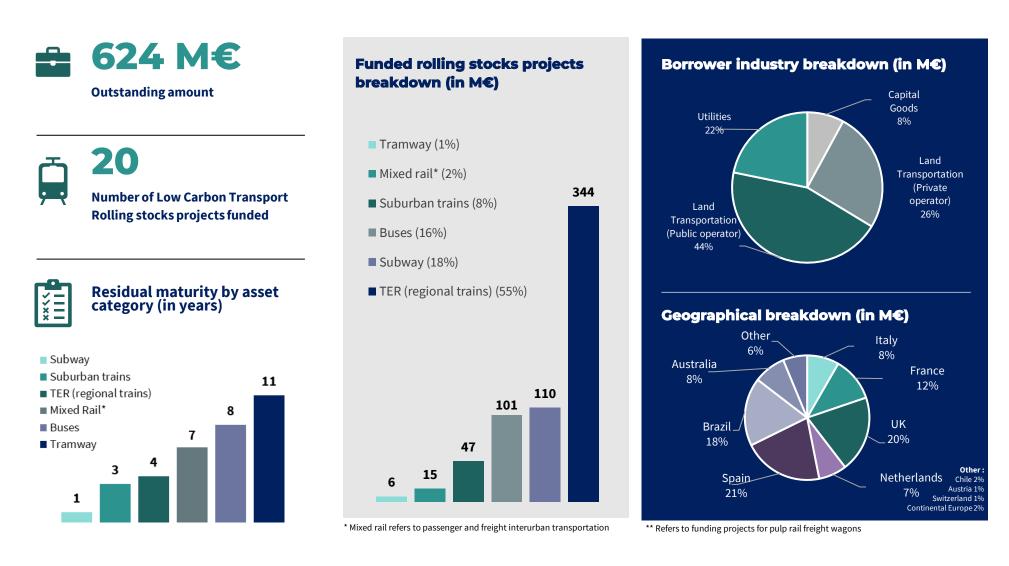

#### **Review of the Positive Impact Bonds Categories Green Categories Social Categories** Renewable energy Employment generation and **Green buildings** preservation through SME financing • Socioeconomic advancement and Low carbon transport Water management and water empowerment Affordable housing treatment Pollution prevention and control Access to education and Circular economy professional training Access to healthcare