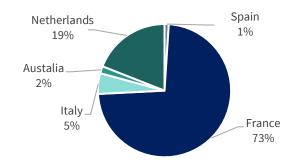

on Infrastructure bonds portfolio as of 12/30/2022, based on a fictive reference scenario representing the industry's "business as usual"

By comparison, 10,191,208 tCO2eq of avoided GHG emissions represents :

5

emissions.

More than 16,000 Paris/New York return flights avoided

13%

Assumption data: GHG emissions by air of 229.97 g CO2e/km/person, aircraft capacity 237 seats, 100% occupancy rate. Source : Impact CO2

13% of 2019 GHG emissions from the manufacturing and construction industry in France Source : Insee

#### Avoided GHG emissions by funded infrastructure projects (in tCO2eq)

- Subway (3%)
- Tramway (5%)
- High Speed Line (8%)
- EV charging stations (24%)
- TER (regional trains) (60%)



## Avoided GHG emissions by borrower industry



### Avoided GHG emissions by country





### **LOW CARBON TRANSPORT PORTFOLIO - ROLLING STOCKS**





### **LOW CARBON TRANSPORT PORTFOLIO - ROLLING STOCKS**

#### **Contribution to Avoided GHG Emissions**

### **4,804,900** tCO2eq

Avoided GHG emissions estimated on the **Low Carbon Rolling Stocks bonds portfolio** as of 12/30/2022, based on a fictive reference scenario representing the industry's "business as usual" emissions.

By comparison, 4,804,900 tCO2eq of avoided GHG emissions represents :

<u>></u>

More than 7,500 Paris/New York return flights avoided

3.5%

Assumption data: GHG emissions by air of 229.97 g CO2e/km/person, aircraft capacity 237 seats, 100% occupancy rate. Source : Impact CO2

**3.5%** of 2019 GHG emissions from the transport sector in France

Source : Insee

#### Avoided GHG emissions by funded rol