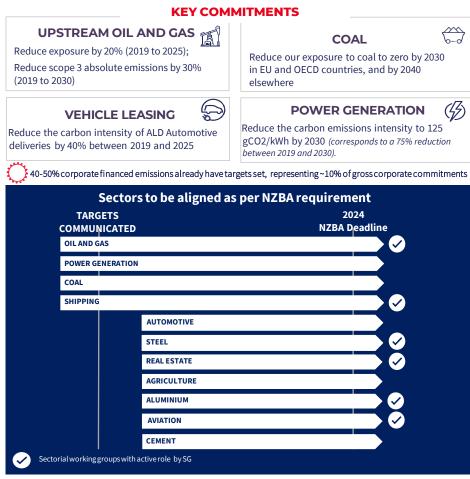

### New stage In Energy Transition (details on the next slide)

Accelerated reduction trajectory in the oil and gas sector

Exiting coal financing

Acceleration of decarbonisation of financing connected to power generation

#### GRADUALLY ALIGN OUR CREDIT PORTFOLIOS WITH TRAJECTORIES COMPATIBLE WITH A 1.5°C SCENARIO

#### **COMMITMENTS IN TERMS OF SECTORAL POLICIES**