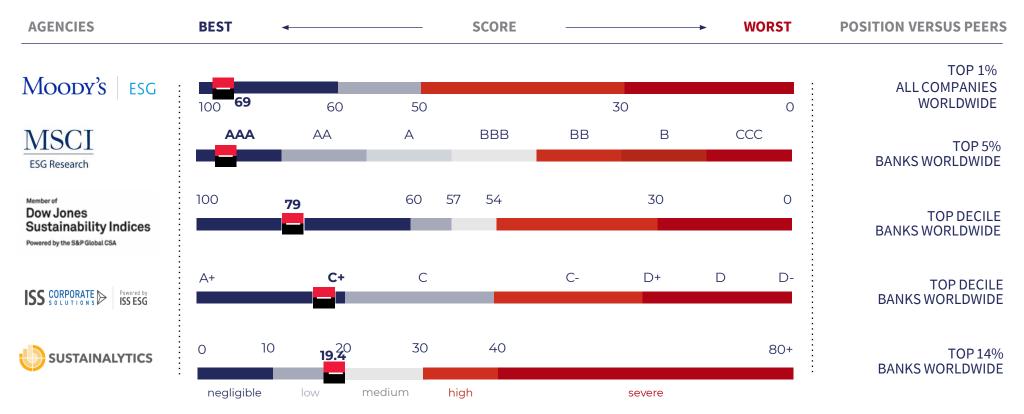

# **MAPPING OF EXTRA-FINANCIAL RATINGS**

### SG continued to strengthen its extra-financial ratings, demonstrating a leading position on the ESG dimensions

### Solicited rating by SG

ESG evaluation 'Strong' - score of 79, one of the highest among those disclosed

NUMBER #2 BANK WORLDWIDE\*

Note: Number of companies in each agency universe: MSCI 198 banks; S&P CSA 736 banks; Sustainalytics 385 banks; Moody's ESG Solutions 4,882 companies; ISS ESG 285 banks \* Based on public reports as of 8 February 2023, The solicited rating offers a long-term opinion reflecting a company's opportunity-oriented approach to navigate long-term risks and opportunities.