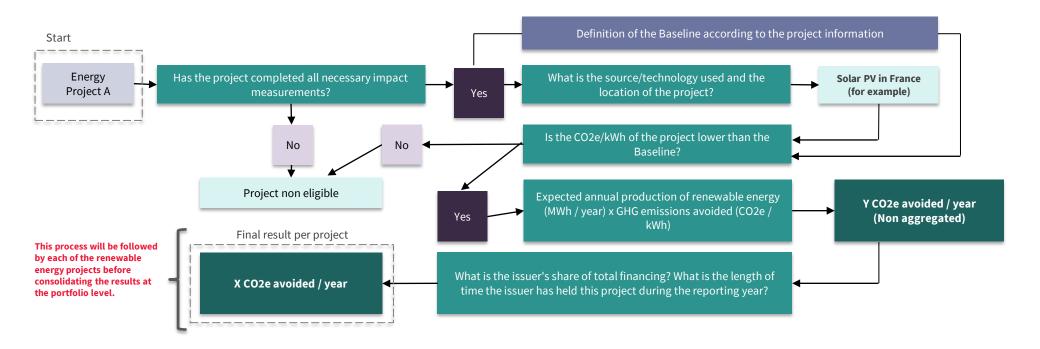

acility is greater than 5 W/m2;
  - 2. The lifecycle GHG emissions of the hydroelectric power plant are less than 100 g CO2e / kWh.

### **Heat generation**

- The technical criteria for defining the alignment of geothermal heat production to the Sustainable and Positive Impact Bond Framework and the EU Taxonomy are defined as follows:
  - 1. The lifecycle GHG emissions from geothermal heat/cooling cogeneration must be less than 100gCO2e per kWh of energy produced."







### **RENEWABLE ENERGY PORTFOLIO (3/3)**

#### **Computation steps**

Measuring **renewable energy avoided emissions** will follow the process below to confirm **alignment with the Framework and the EU Taxonomy,** in order to measure the reduced/**avoided GHG emissions for each project that can be attributed to SG :** 









### **GREEN RESIDENTIAL BUILDINGS PORTFOLIO - IMPACT MEASUREMENT METHODOLOGY**

Societe Generale Group has relied on the support of external green real estate consultant Wild Trees to define the Impact measurement methodology.



\*Main data source is the survey on the efficiency of homes, "Performance de l'Habitat, Équipements, Besoins et Usages de l'énergie" Phebus: <u>https://www.statistiques.developpement-durable.gouv.fr/enquete-performance-de-lhabitat-equipements-besoins-et-usages-de-lenergie-phebus</u>

\*\*GHG conversion factor is a weighted average of the conversion factors for each energy source (coal, wood, oil, natural gas, electricity) and usage for residential buildings (Source: ADEME, legifrance Arrêté of february the 8th of 2012)





### **LOW CARBON TRANSPORT - PRI