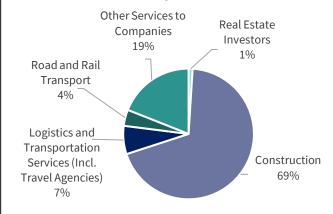

GHG emissions estimated on the Low Carbon Infrastructure bonds portfolio as of 12/30/2022, based on a fictive reference scenario representing the industry's "business as usual"

By comparison, 10,191,208 tCO2eq of avoided GHG emissions represents :

5

emissions.

More than 16,000 Paris/New York return flights avoided

13%

Assumption data: GHG emissions by air of 229.97 g CO2e/km/person, aircraft capacity 237 seats, 100% occupancy rate. Source : Impact CO2

13% of 2019 GHG emissions from the manufacturing and construction industry in France Source : Insee

#### Avoided GHG emissions by funded infrastructure projects (in tCO2eq)

- Subway (3%)
- Tramway (5%)
- High Speed Line (8%)
- EV charging stations (24%)
- TER (regional trains) (60%)



## Avoided GHG emissions by borrower industry



### Avoided GHG emissions by country





### **LOW CARBON TRANSPORT PORTFOLIO - ROLLING STOCKS**





### **LOW CARBON TRANSPORT PORTFOLIO - ROLLING STOCKS**

#### **Contribution to Avoided GHG Emissions**

### **4,804,900** tCO2eq

Avoided GHG emissions estimated on the **Low Carbon Rolling Stocks bonds portfolio** as of 12/30/2022, based on a fictive reference scenario representing the industry's "business as usual" emissions.

By comparison, 4,804,900 tCO2eq of avoided GHG emissions represents :

<u>></u>

More than 7,500 Paris/New York return flights avoided

3.5%

Assumption data: GHG emissions by air of 229.97 g CO2e/km/person, aircraft capacity 237 seats, 100% occupancy rate. Source : Impact CO2

**3.5%** of 2019 GHG emissions from the transport sector in France

Source : Insee