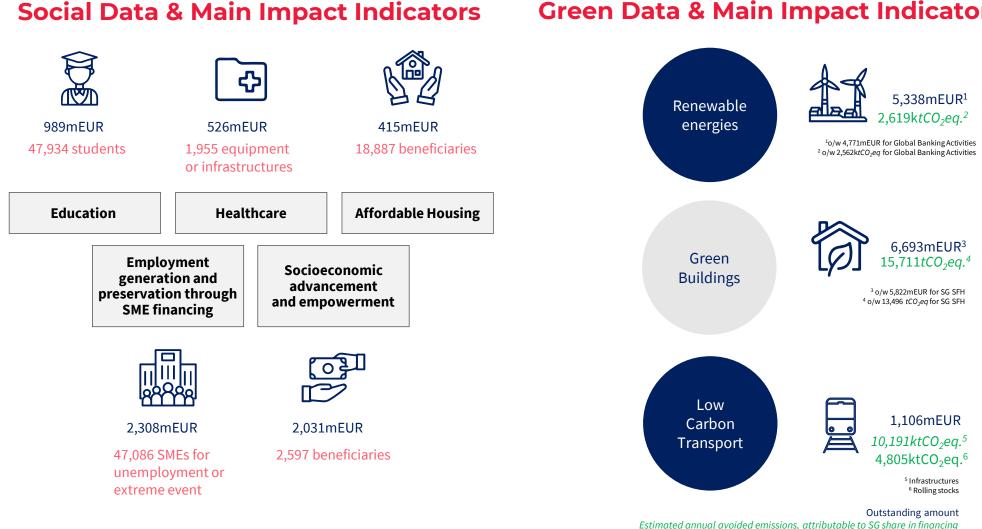

EUR       1,000       1,000         2,027       526       55,642       2,308       o.w. Société Génér |

Bonds issued under the Societe Generale sustainable and positive impact bond framework

(\*) Eligible assets based on the top 15% efficient buildings methodology applicable on Dec 30th, 2022

(\*\*) 1 EUR = 33.08 TWD as of Dec 30th, 2022

(\*\*\*) Details of Positive Impact Notes issued under the Societe Generale sustainable and positive impact bond framework are available in appendixes



Total amount of social bonds outstanding

€1,911m

# **IMPACT REPORTING AS OF 30 DEC 2022**

In 2022, Societe Generale harmonized its reporting for Avoided GHG emissions, and now reports for all eligible green activities on avoided emissions that would be attributable to its own share of financing



Green Data & Main Impact Indicators



# 4

# FOCUS ON RENEWABLE ENERGY PORTFOLIO





# IMPACT REPORTING ON RENEWABLE ENERGY PORTFOLIO AS OF 30 DEC 2022

### Portfolio-based report, adapted from the ICMA Harmonized Framework for Impact Reporting for Green Bonds

| Solar Energ                                | sy               | Wind Offshor       | e elee                               | Wind Onshore                                      |                                               | Hydraulic Energy                                  | Geothermal Energy                                                                                      |
|--------------------------------------------|------------------|--------------------|--------------------------------------|--------------------------