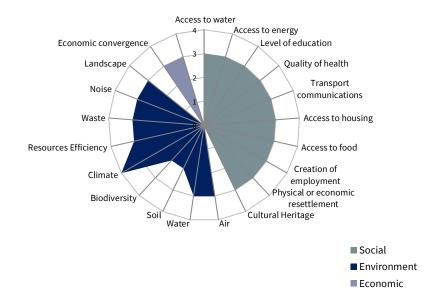

#### **Review of the Positive Impact Bonds Categories Green Categories Social Categories** Renewable energy Employment generation and **Green buildings** preservation through SME financing • Socioeconomic advancement and Low carbon transport Water management and water empowerment Affordable housing treatment Pollution prevention and control Access to education and Circular economy professional training Access to healthcare

- ✓ Several positive impacts structured notes and five bonds already issued under the new Framework:
  - \_ two focusing on Green categories, and
  - three on **Social** categories
- ✓ The set up of a single Sustainable and Positive Impact Bond Framework outlines the Group's holistic approach, with a view to increase the volume and the diversity of eligible activities: green (renewables, transports, ...) but also social (Socioeconomic advancement and empowerment, Affordable housing, Access to education and professional training and Access to healthcare, ...)