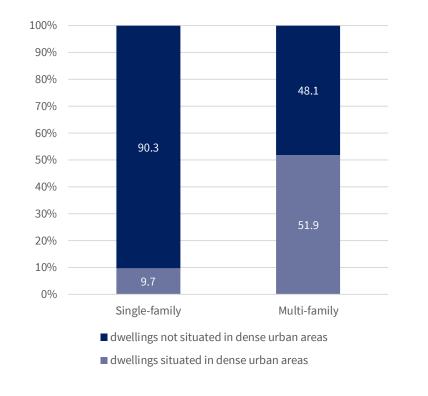

tional priorities with regards to the goals established by the national carbon reduction strategy (SNBC).

Car use is related to the travel distance between the home location and the working place. It is also correlated to the availability of public transportation services. Thanks to 1990's voluntary mobility policies in **largest cities**, car use represents **51.7% of the modal share**, compared to **68% in medium-sized towns**. Main residences located in largest towns therefore allow a car use decrease.

A large proportion of the portfolio of Eligible Loans finances the acquisition new multi-family properties located in the largest cities, more likely to be connected to public transportation

# \_Share of residential properties located in large / dense urban areas (outstanding amount)







# 6

# FOCUS ON SOCIETE GENERALE GREEN BUILDINGS PORTFOLIO





# IMPACT REPORTING ON GREEN BUILDING PORTFOLIO AS OF 30 DEC 2022

### Portfolio-based report, adapted from the ICMA Harmonized Framework for Impact Reporting for Green Bonds



Green Residential Buildings

|                               | Societe Generale Financing |                    |                                      |                                                   | Indicators                                    |                         |                                                                                                   |                          |
|-------------------------------|----------------------------|--------------------|--------------------------------------|--------------------------