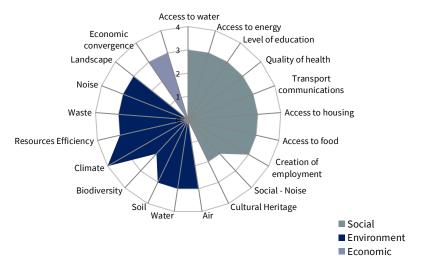

culture were identified. The project developed a cultural heritage management plan to protect the patrimony. Cultural heritage awareness campaigns were also developed for workers.

#### SOCIAL - Noise

In order to protect the population from the noise generated by the turbines, a noise monitoring programme was implemented during the first year of operations to adjust the noise reduction strategy and make available a complaint resolution mechanism about noise levels.

#### **ENVIRONMENT** - Biodiversity

The project is located in a corridor for migratory birds. As part of the mitigation actions defined to protect the avifauna, a shutdown on demand protocol was developed along with monitoring systeme to track the movement and adjust the protocol if necessary.

### Koudia Al Baida Wind Farm





### **USE OF PROCEEDS DESCRIPTION – OFFSHORE WIND SECTOR**

#### **Project Description**

The Hollandse Kust Zuid wind project is located in Dutch waters 18-35 km offshore from the coast of Noordwijk (The Netherlands) with a water depth from 17-28 m. The project consists of 140 Wind Turbine Generators capable of producing 1520 MW.

#### **Positive impacts**

#### **ENVIRONMENT - Climate Change Mitigation**

The electricity is generated by a wind energy facility in The Netherlands with the aim of supplying green energy to industrial activities and thus supporting the European energy transition

#### **Negative impacts and their mitigations**

#### **ENVIRONMENT** - Biodiversity - avifauna

In order to mitigate potential negative impacts on avifauna, a prediction model for bird migration