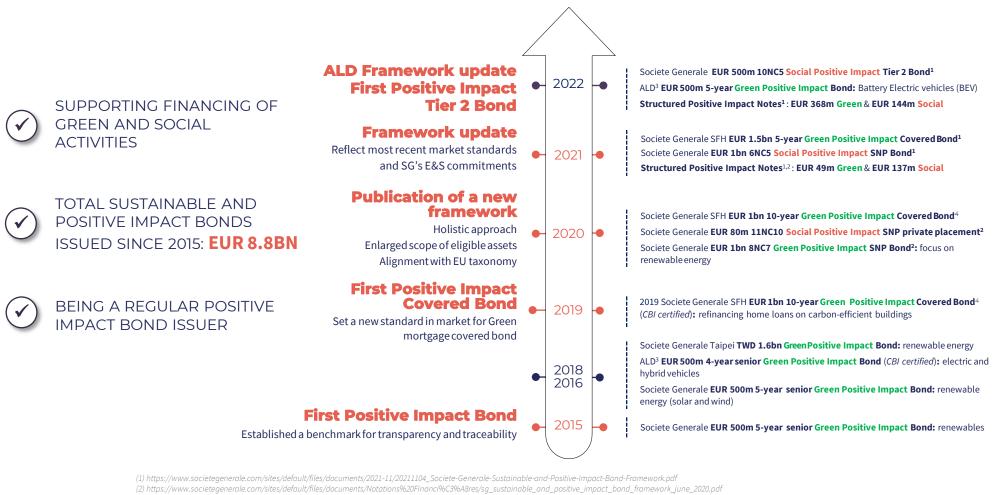

# SOCIETE GENERALE'S SUSTAINABLE & POSITIVE IMPACT BONDS JOURNEY

# SG A REGULAR ISSUER IN SUSTAINABLE & POSITIVE IMPACT FINANCE

(3) ALD has its own framework and associated reporting: https://www.aldautomotive.com/investors/information-and-publications/debt-investors#116011184-4-green-bond

## SUSTAINABLE AND POSITIVE IMPACT BOND FRAMEWORK **UPDATED IN NOVEMBER 2021**

### A single and broad Framework following best market practices...

SG's Sustainable and Positive Impact Bond framework allows issuance from various entities of the group: SG SA, SG SFH, SG country branches, etc., and is: