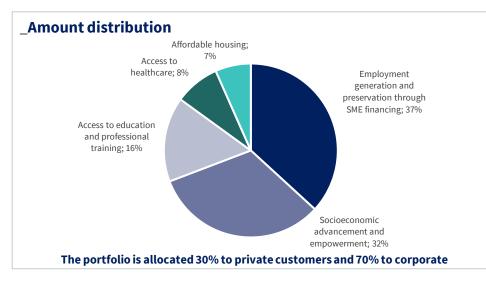

#### **Review of the Positive Impact Bonds Categories Green Categories Social Categories** Renewable energy Employment generation and **Green buildings** preservation through SME financing • Socioeconomic advancement and Low carbon transport Water management and water empowerment Affordable housing treatment Pollution prevention and control Access to education and Circular economy professional training Access to healthcare

- ✓ Several positive impacts structured notes and five bonds already issued under the new Framework:
  - \_ two focusing on Green categories, and
  - three on **Social** categories
- ✓ The set up of a single Sustainable and Positive Impact Bond Framework outlines the Group's holistic approach, with a view to increase the volume and the diversity of eligible activities: green (renewables, transports, ...) but also social (Socioeconomic advancement and empowerment, Affordable housing, Access to education and professional training and Access to healthcare, ...)