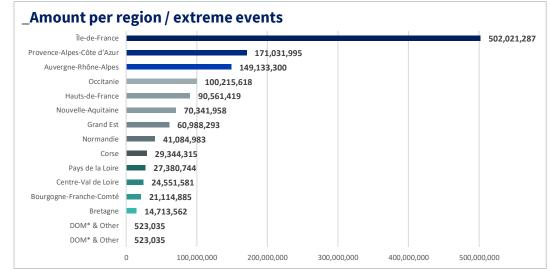

1/2)

Societe Generale supports the local economy through financing of SMEs located in areas of France where the unemployment rate is above the national average and SMEs impacted by the consequences of extreme events (e.g., natural disaster, extreme weather events, public health disaster...)

Employment generation and preservation through SME financing: 2,308m€



55,642 loans / 11,039 companies for unemployment 36.047 companies for extreme events



**41,480 €** average amount per loan



3.4 average remaining duration





Target population: Social and Solidarity Economy enterprises

Objective: Support to socioeconomic advancement and empowerment

**Social benefits:** Reduce social exclusions and inequalities



### EMPLOYMENT GENERATION AND PRESERVATION THROUGH SME FINANCING (2/2)









# 9

# **METHODOLOGY**



Cnee · R is Textahed 10 get ladres 10 ancel out 20 charge from outcode of R. inside of R2 must be 1200 of R2 must be -0 as R2 must be -0 over Inside of R3 must ransel out -Q so it is flock. Finderpea lecket RA = FO Expending  $\vec{E} + \vec{B}$  in powers o  $\vec{E} = \frac{1}{2} \frac{T_{a}}{2\pi\alpha\epsilon E_{a}} \frac{\sin(\omega t)}{(k\alpha/2)} \frac{\left[1 - \left(\frac{k\alpha}{2}\right)^{2}\right]}{\left[1 - \frac{1}{2}\right]\left(\frac{k\alpha}{2}\right]}$ START IS MONTHS  $\stackrel{\text{sin}}{=} \frac{1}{2} \frac{1}{\pi \alpha c \mathcal{E}_{0}} \frac{\sin(2t)}{k}$ and  $\vec{B} \cong \hat{\phi} = \frac{T_0}{2\pi a c^2 \mathcal{E}_0} \sin \omega t$ Ca  $= \hat{q} \frac{I_0}{2\pi q c^2 \xi_0} \sin \omega t$ b)  $W_{e} = \frac{1}{2} \int \vec{