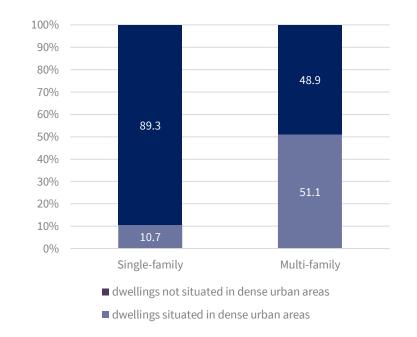

ti-family                                    | 348,354                      | 4,592                          | 769                                                                                                         |  |  |  |
| Single-family                                   | 525,767                      | 8,636                          | 1,446                                                                                                       |  |  |  |
| Total                                           | 874,120                      | 13,229                         | 2,215                                                                                                       |  |  |  |





### Share of residential properties located in large / dense urban areas (outstanding amount)







# 7

# FOCUS ON LOW CARBON TRANSPORT PORTFOLIO





# IMPACT REPORTING ON LOW CARBON TRANSPORT PORTFOLIO AS OF 30 DEC 2022

### Portfolio-based report, adapted from the ICMA Harmonized Framework for Impact Reporting for Green Bonds



|                              |                  | Societe Generale Financing |                                      |                                                   |                                               |                                                                                                        |  |
|------------------------------|------------------|----------------------------|--------------------------------------|---------------------------------------------------|-----------------------------------------------|------------