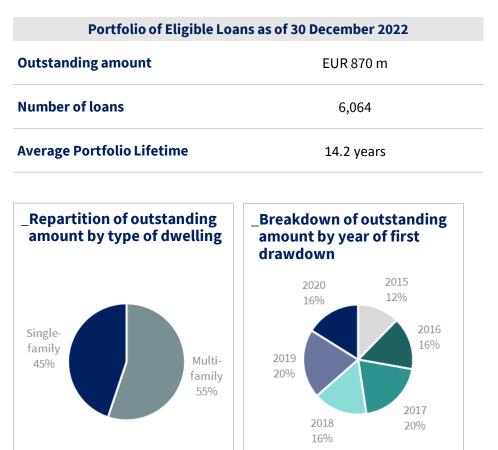

| 3,289              | 55                                   | 100                                               | 13.3                                          | 348,354                 | 769                                                                                               | 4,592                    |
| Single-family                 | 390                        | 2,775              | 45                                   | 100                                               | 15.2                                          | 525,767                 | 1,446                                                                                             | 8,636                    |



# SOCIETE GENERALE PORTFOLIO OF ELIGIBLE LOANS

### **Excluding SG SFH portfolio**







In case of methodological changes in the selection and evaluation process of the Eligible Loans, or in case of material controversies that could lead to the replacement of the targeted loans by other Eligible Loans, the information will be provided in the annual reporting. A material controversy is considered as a controversy which significantly impacts the building sector from an environmental and/or social standpoint. This could include, and is not limited to, the non-compliance with environmental rules set by the French government and working conditions during the building phases.





## ENVIRONMENTAL IMPACTS AND OTHER EXTERNALITIES **ASSESSMENT OF THE PORTFOLIO OF ELIGIBLE LOANS**

| Environmental impacts of the Eligible portfolio |                              |