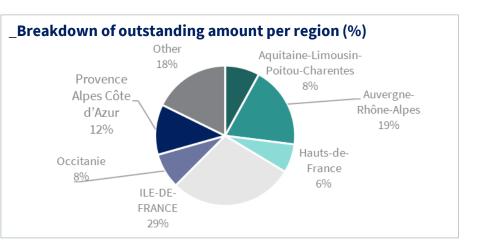

| 3,289              | 55                                   | 100                                               | 13.3                                          | 348,354                 | 769                                                                                               | 4,592                    |
| Single-family                 | 390                        | 2,775              | 45                                   | 100                                               | 15.2                                          | 525,767                 | 1,446                                                                                             | 8,636                    |



# SOCIETE GENERALE PORTFOLIO OF ELIGIBLE LOANS

### **Excluding SG SFH portfolio**







In case of methodological changes in the selection and evaluation process of the Eligible Loans, or in case of material controversies that could lead to the replacement of the targeted loans by other Eligible Loans, the information will be provided in the annual reporting. A material controversy is considered as a controversy which significantly impacts the building sector from an environmental and/or social standpoint. This could include, and is not limited to, the non-compliance with environmental rules set by the French government and working conditions during the building phases.





## ENVIRONMENTAL IMPACTS AND OTHER EXTERNALITIES **ASSESSMENT OF THE PORTFOLIO OF ELIGIBLE LOANS**

| Environmental impacts of the Eligible portfolio |                              |