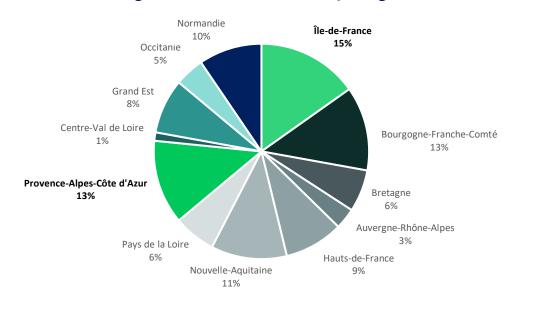

FOCUS ON HEALTH ASSETS (2/2)

### Societe Generale is a partner of the health professionals to help their development

Construction, extension or refurbishment of infrastructures and equipment for public health facilities and centers: 457m€



**86** public health facilities and centers



2,890,647€ average amount per loan



9.2 years average remaining duration

In 2022, Société Générale has attributed 28% of the dedicated loans (41% of amount) in 2 region with fewer hospitals per capita (Provence-Alpes-Côte d'Azur and Ile de France).\*



Target population: Health professionals

Objective: Increase the accessibility to healthcare to all

**Social benefits:** Reduce social exclusions and inequalities regarding healthcare

### \_Number of loans eligible to the SPIF Framework per region



\* Data extracted from EuroStat https://ec.europa.eu/eurostat/databrowser/view/HLTH\_RS\_BDSRG/default/table?lang=en





### **FOCUS ON EDUCATION ASSETS**

### Attention to education remains one of the Societe Generale priorities

#### Student loans: 989m€



;





6.3 years average remaining duration





Target population: All pupils and students Objective: Increase the accessibility to education to all Social benefits: Reduce social exclusions and inequalities and support the accessibility to employment for all



#### SOCIETE GENERALE

### FOCUS ON SOCIOECONOMIC ADVANCEMENT AND EMPOWERMENT ASSETS (1/2)

Societe Generale supports the local economy through financing of associations and other social and solidarity economy enterprises

Social and Solidarity Economy: 2,031m€







Targ