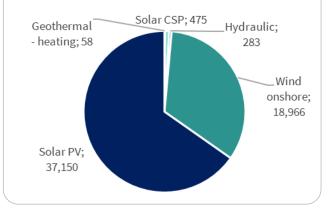

#### **Review of the Positive Impact Bonds Categories Green Categories Social Categories** Renewable energy Employment generation and **Green buildings** preservation through SME financing • Socioeconomic advancement and Low carbon transport Water management and water empowerment Affordable housing treatment Pollution prevention and control Access to education and Circular economy professional training Access to healthcare

- ✓ Several positive impacts structured notes and five bonds already issued under the new Framework:
  - \_ two focusing on Green categories, and
  - three on **Social** categories
- ✓ The set up of a single Sustainable and Positive Impact Bond Framework outlines the Group's holistic approach, with a view to increase the volume and the diversity of eligible activities: green (renewables, transports, ...) but also social (Socioeconomic advancement and empowerment, Affordable housing, Access to education and professional training and Access to healthcare, ...)