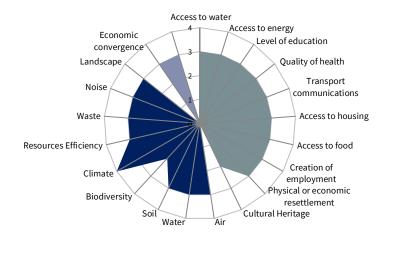

#### **Review of the Positive Impact Bonds Categories Green Categories Social Categories** Renewable energy Employment generation and **Green buildings** preservation through SME financing • Socioeconomic advancement and Low carbon transport Water management and water empowerment Affordable housing treatment Pollution prevention and control Access to education and Circular economy professional training Access to healthcare

- ✓ Several positive impacts structured notes and five bonds already issued under the new Framework:
  - \_ two focusing on Green categories, and
  - three on **Social** categories
- ✓ The set up of a single Sustainable and Positive Impact Bond Framework outlines the Group's holistic approach, with a view to increase the volume and the diversity of eligible activities: green (renewables, transports, ...) but also social (Socioeconomic advancement and empowerment, Affordable housing, Access to education and professional training and Access to healthcare, ...)