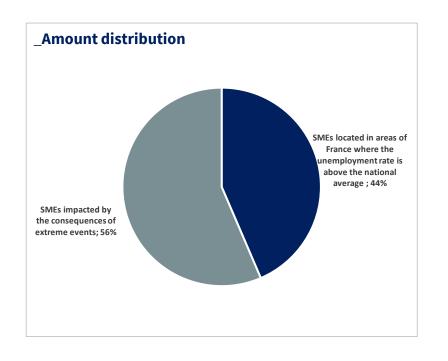

NG (1/2)

Societe Generale supports the local economy through financing of SMEs located in areas of France where the unemployment rate is above the national average and SMEs impacted by the consequences of extreme events (e.g., natural disaster, extreme weather events, public health disaster...)

Employment generation and preservation through SME financing: 2,308m€



55,642 loans / 11,039 companies for unemployment 36.047 companies for extreme events



**41,480 €** average amount per loan



3.4 average remaining duration





Target population: Social and Solidarity Economy enterprises

Objective: Support to socioeconomic advancement and empowerment

**Social benefits:** Reduce social exclusions and inequalities



### EMPLOYMENT GENERATION AND PRESERVATION THROUGH SME FINANCING (2/2)









# 9

# **METHODOLOGY**



Cnee · R is Textahed 10 get ladres 10 ancel out 20 charge from outcode of R. inside of R2 must be 1200 of R2 must be -0 as R2 must be -0 over Inside of R3 must ransel out -Q so it is flock. Finderpea lecket RA = FO Expending  $\vec{E} + \vec{B}$  in powers o  $\vec{E} = \frac{1}{2} \frac{T_{a}}{2\pi\alpha\epsilon E_{a}} \frac{\sin(\omega t)}{(k\alpha/2)} \frac{\left[1 - \left(\frac{k\alpha}{2}\right)^{2}\right]}{\left[1 - \frac{1}{2}\right]\left(\frac{k\alpha}{2}\right]}$ START IS MONTHS  $\stackrel{\text{sin}}{=} \frac{1}{2} \frac{1}{\pi \alpha c \mathcal{E}_{0}} \frac{\sin(2t)}{k}$ and  $\vec{B} \cong \hat{\phi} = \frac{T_0}{2\pi a c^2 \mathcal{E}_0} \sin \omega t$ Ca  $= \hat{q} \frac{I_0}{2\pi q c^2 \xi_0} \sin \omega t$ b)  $W_{e} = \frac{1}{2} \int \